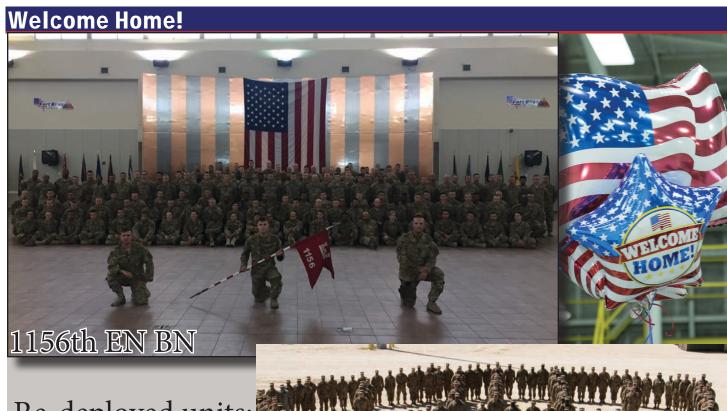

Re-deployed units:

- 1156th Engineer Battalion
- 369th Sustainment Brigade
- 7th Finance Det.
- 138th Chaplain's Asst.

369th

I'm here to pickup my HERO J DADDY