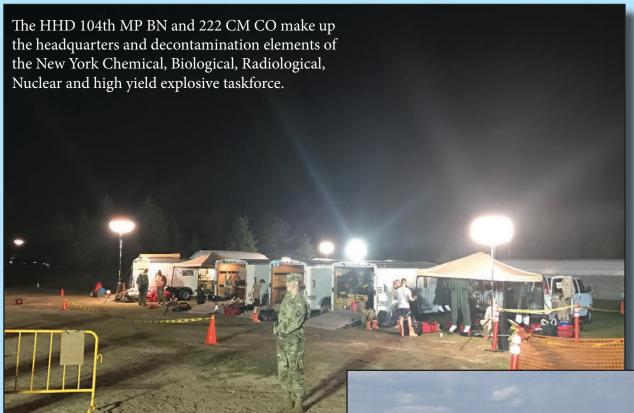

# **Unit Spotlight**

HHD 104TH MILITARY POLICE BATTALION
AND
222 CHEMICAL COMPANY

# CBRNE TASKFORCE

The taskforce is responsible for mass casualty search and extraction, medical triage and decontamination in support of civil authorities.

This was the first joint CBRNE-TF
Operation between multiple state CBRNE/CERFP elements.

In July 2017, they conducted a joint special focus exercise with the CBRNE taskforces of West Virginia and Illinois in Camp Dawson WV. Their primary focus of training was to conduct a RIP (Relief in Place) between different units to simulate a real world emergency.