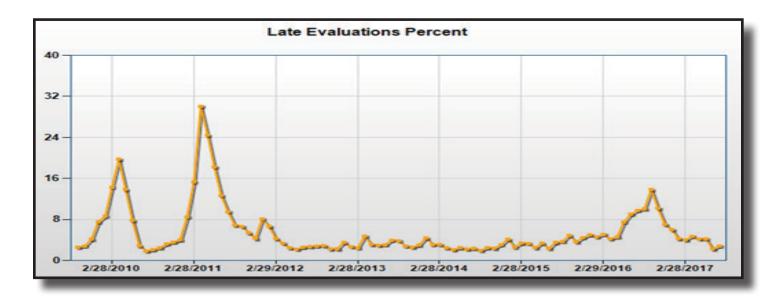

#### **Evaluations**

Evaluation timeliness for the GOCOM has never been better. We have seen a drastic decrease in late evaluations since September of 2016. Reviewing the trends that begin in 2009 listed in the graph below, it is clear that we are at record low levels and we are the number one GOCOM in the state for evaluation timeliness. Remember to monitor the NYARNG Evaluation Portal, keep rating schemes current, and conduct training on EES at the lowest level. Keep it up!