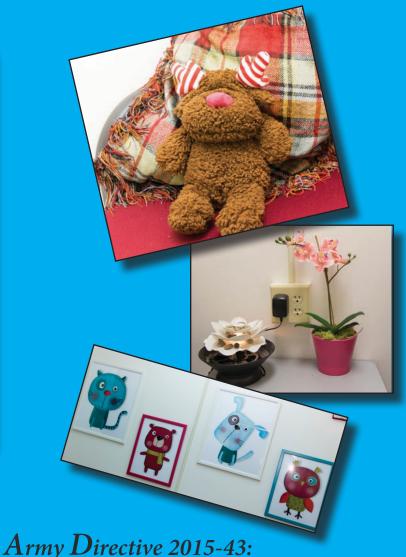

# Nursing Mother's Room Now open at CSTS!

Thanks to the support of Family Programs, Camp Smith Training Site and HQ's 53d Troop Command, we now have a Nursing Mother's Room on Camp Smith. The room is located on the second floor in building 500 near the elevators closest to the break room. It is open during the workweek and drill weekends. No key is required for access, but there is a deadbolt lock on the door for privacy when the room is in use. Lockers are provided for pump storage, but Soldiers must use their own locks. Please pass on the news to nursing Soldiers!

NURSING MOTHER'S ROOM

We have lockers!

Revised Breastfeeding and Lactation Support Policy, directs Commanders to designate a private space, other than a restroom, with locking capabilities for a Soldier to breastfeed or express milk. This space must include a place to sit, a flat surface to place the pump on, an electrical outlet, and access to a safe water source within a reasonable distance. Commanders must also provide reasonable lactation breaks for at least 1 year after the child's birth.