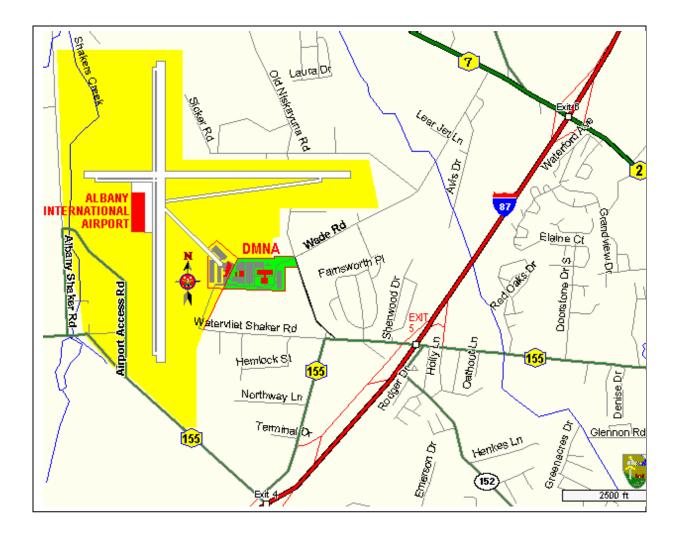

## DIRECTION TO JOINT FORCE HEADQUARTERS (JFHQ)

also called Division of Military and Naval Affairs (DMNA)

The Federal Recognition Board is normally held the third Wednesday of each month, subject to change on availability of board members. Start time between 0900-1000 hrs. Once arrived at JFHQs call your OSM. He will meet you in the lobby.

Form the west

- 1. I-90 E toward I-290/ALBANY (Portions toll).
- 2. Merge onto I-87 N via EXIT 1N toward ALBANY INT'L AIRPORT/MONTREAL.
- 3. Take the RT-155 exit, EXIT 5, toward LATHAM I Go 0.2 mi
- 4. Turn RIGHT onto WATERVLIET SHAKER RD/NY-155. 🗇 Go 0.5 mi
- 5. Turn SLIGHT RIGHT onto CR-160/OLD NISKAYUNA RD. 🤣 Go 0.3 mi
- 6. End at 330 Old Niskayuna Rd Latham, NY 12110-3514 🚥

From the south

- 1. I-87 N/NY State Thruway N toward ALBANY (Portions toll).
- 2. Merge onto I-87 N/I-90 É via EXIT 24 toward ALBANY/MONTREAL (Portions toll).
- 3. Merge onto I-87 N via EXIT 1N toward ALBANY INT'L AIRPORT/MONTREAL.
- 4. Take the RT-155 exit, EXIT 5, toward LATHAM. 💹 Go 0.2 mi
- 5. Turn RIGHT onto WATERVLIET SHAKER RD/NY-155. 🗇 Go 0.5 mi
- 6. Turn SLIGHT RIGHT onto CR-160/OLD NISKAYUNA RD. 🏈 Go 0.3 mi
- 7. End at 330 Old Niskayuna Rd Latham, NY 12110-3514 🚥

From the north

- 1. I-87 S towards Albany
- 2. Take the RT-155 E exit, EXIT 5, toward LATHAM. I Go 0.2 mi
- 3. Turn RIGHT onto WATERVLIET SHAKER RD/NY-155. 💎 Go 0.5 mi
- 4. Turn SLIGHT RIGHT onto CR-160/OLD NISKAYUNA RD. 🏈 Go 0.3 mi
- 5. End at 330 Old Niskayuna Rd Latham, NY 12110-3514

DIRECTION TO JOINT FORCE HEADQUARTERS (JFHQ) also called Division of Military and Naval Affairs (DMNA)

From the west

- 1. I-90 W toward ALBANY (Portions toll) (Crossing into NEW YORK).
- 2. Merge onto I-90 W via EXIT B1 toward RT-9/ ALBANY/ HUDSON. 50 19.7 mi
- 3. Merge onto I-87 N via EXIT 1N toward SARATOGA/ MONTREAL. 5 Go 4.4 mi
- 4. Take the RT-155 exit, EXIT 5, toward LATHAM. 🖾 Go 0.2 mi
- 5. Turn RIGHT onto WATERVLIET SHAKER RD/NY-155. 🗇 Go 0.5 mi
- 6. Turn SLIGHT RIGHT onto CR-160/OLD NISKAYUNA RD. 🛷 Go 0.3 mi
- 7. End at 330 Old Niskayuna Rd Latham, NY 12110-3514 🚥

DIRECTION TO JOINT FORCE HEADQUARTERS (JFHQ)

also called Division of Military and Naval Affairs (DMNA)