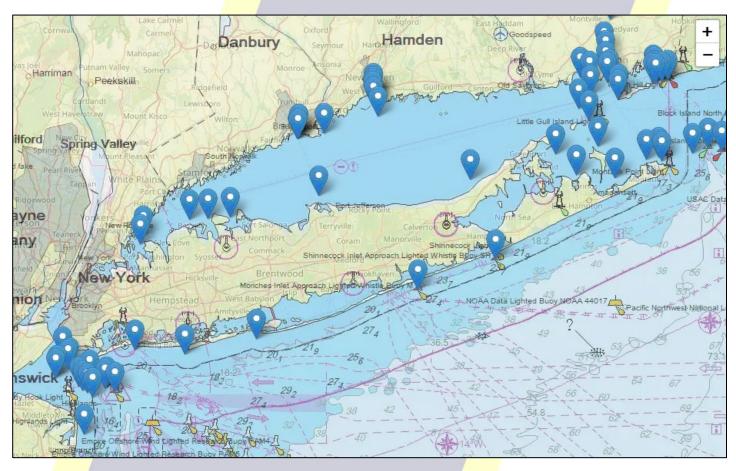

# 2) INFORMATION:

a. Proposed Removal of USCG Navigational Aids Along the U.S. Northeast Coast

https://uscg-marker-removals.webflow.io/

#### The Issue

The U.S. Coast Guard has proposed a wide-reaching plan to remove or alter hundreds of navigational markers along the Northeast US coast, including buoys, day-beacons, and lights that have long helped mariners safely navigate coastal and inland waters. These changes, published in the Local Notice to Mariners (LNM) 01-16-2025, are part of an effort to streamline the Aids to Navigation (ATON) system — but many in the maritime community have raised concerns about how these removals could impact safety, access, and local knowledge.

This site is an attempt to visualize and track all proposed marker removals in District 1 using public data, mapping tools like Leaflet.js, OpenStreetMap, Marine Traffic and feedback from

local mariners. This data is based on the document linked above, published on April 15, 2025.

# **How You Can Help**

If you're concerned about the proposed removal of navigational markers in your area, you can make your voice heard. The U.S. Coast Guard is accepting public comments, and feedback from mariners and local communities is critical in shaping final decisions.

To share your perspective, email D01-SMB-DPWPublicComments@uscg.mil with your observations, concerns, or support regarding specific markers. Please refer to Project No. 01-25-015 in your comments. They are taking public comments until June 13th.

To make your comments as impactful as possible, include the type and size of your vessel (recreational or commercial), how the aid supports your navigation, and the distance at which you typically begin to rely on it.